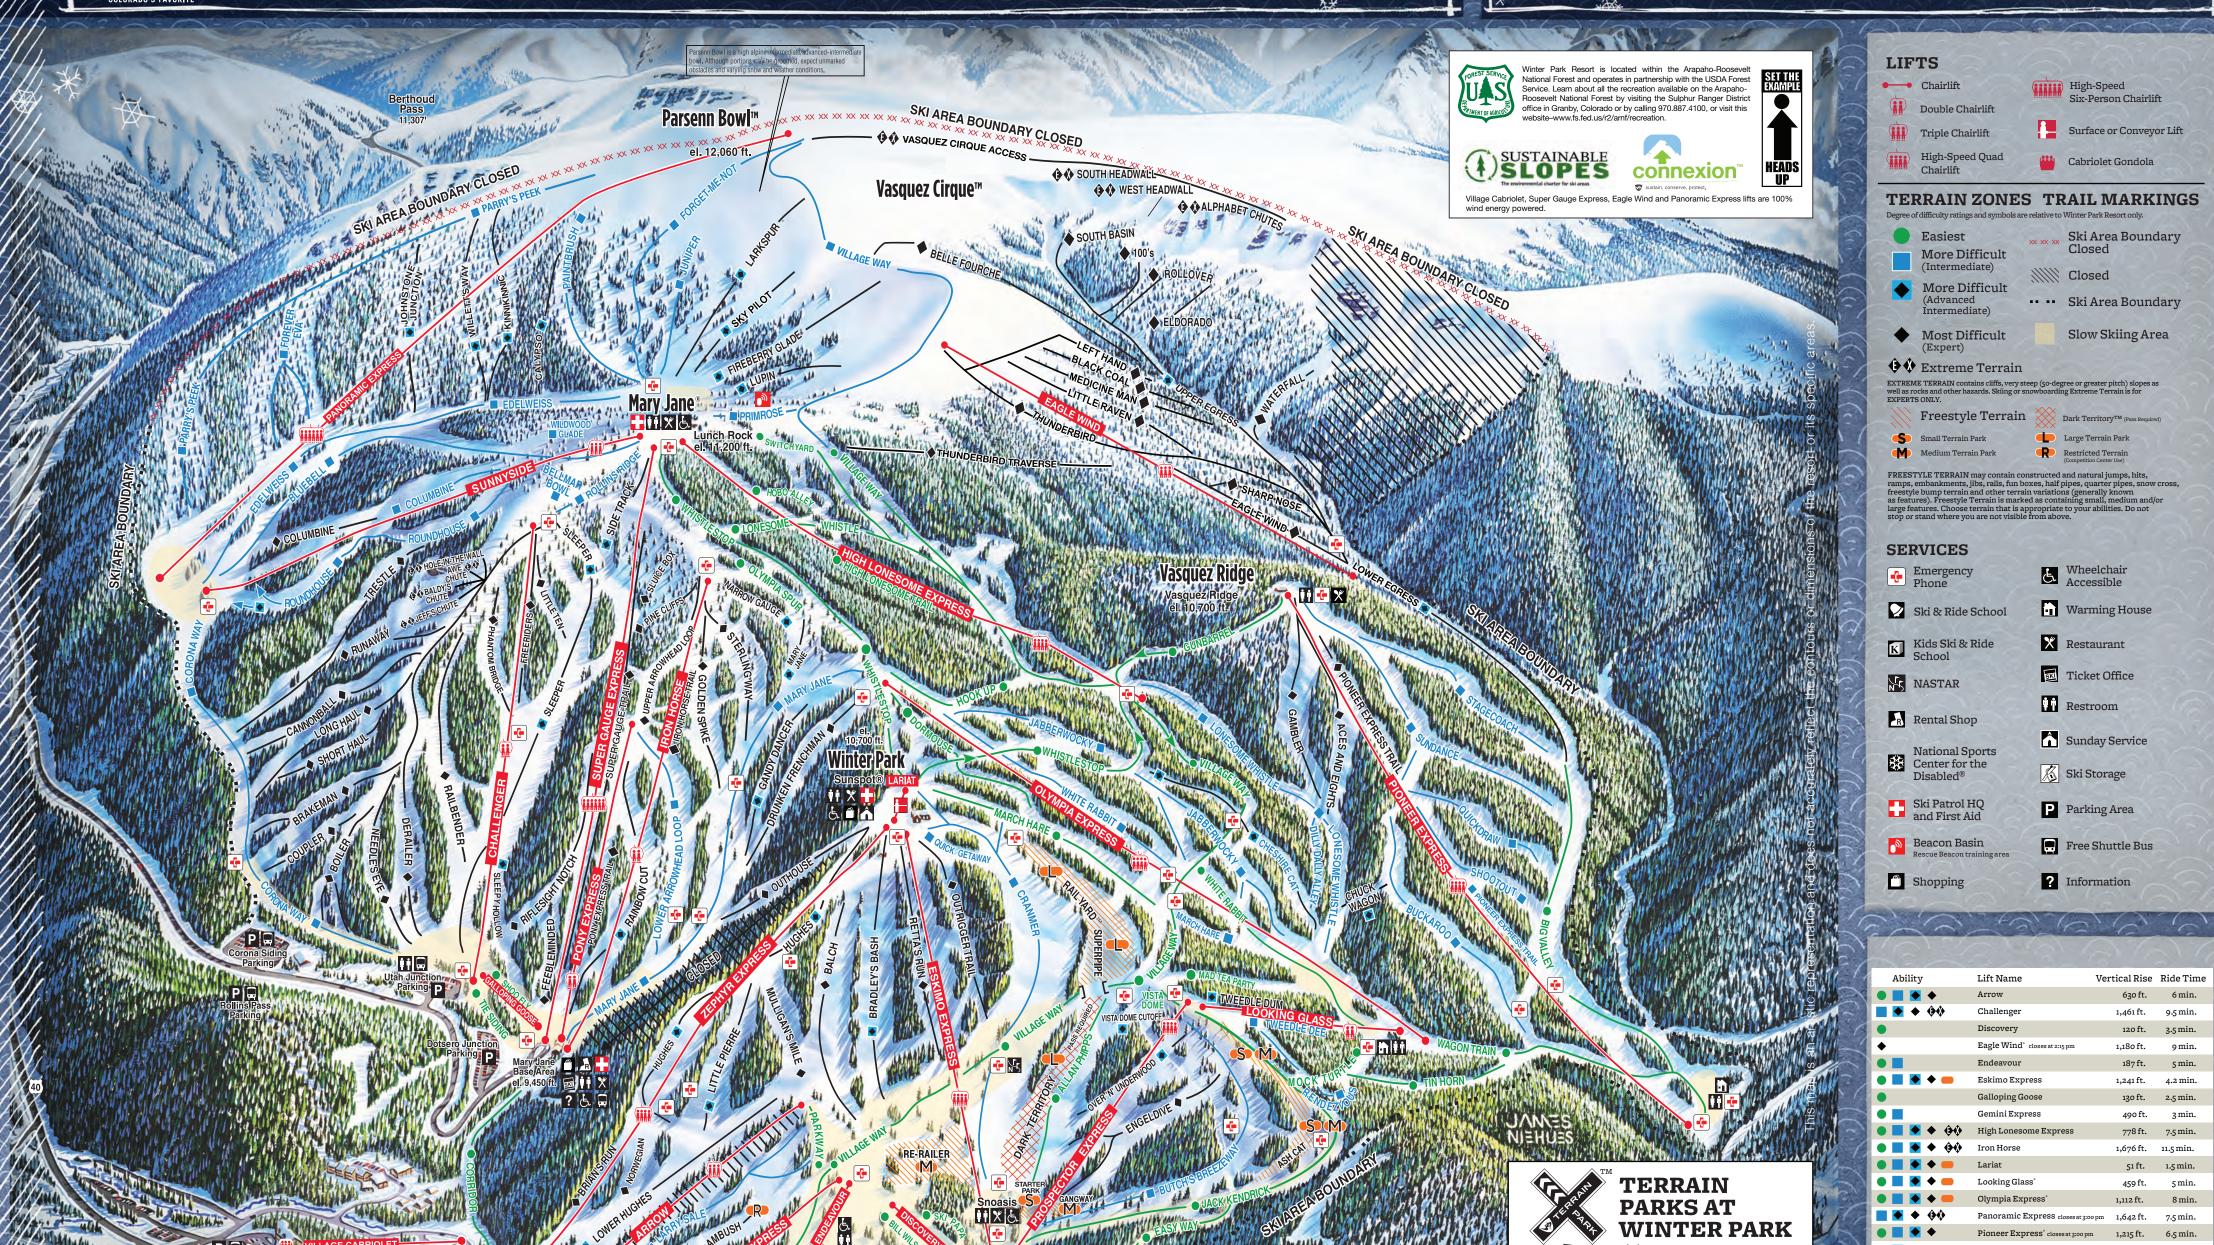

| 81 | Ability                               | Lift Name                          | vertical Rise | Ride Time |
|----|---------------------------------------|------------------------------------|---------------|-----------|
| 1  | ● ■ ◆ ◆                               | Arrow                              | 630 ft.       | 6 min.    |
|    | ■ ◆ ♦ ♦                               | Challenger                         | 1,461 ft.     | 9.5 min.  |
|    | •                                     | Discovery                          | 120 ft.       | 3.5 min.  |
| 1  | <b>•</b>                              | Eagle Wind* closes at 2:15 pm      | 1,180 ft.     | 9 min.    |
|    | •                                     | Endeavour                          | 187 ft.       | 5 min.    |
|    | • <b>•</b> • •                        | Eskimo Express                     | 1,241 ft.     | 4.2 min.  |
|    | •                                     | Galloping Goose                    | 130 ft.       | 2.5 min.  |
|    |                                       | Gemini Express                     | 490 ft.       | 3 min.    |
|    | • • • •                               | High Lonesome Express              | 778 ft.       | 7.5 min.  |
| 0  | • • • • • • • • • • • • • • • • • • • | Iron Horse                         | 1,676 ft.     | 11.5 min. |
|    | <ul><li>■ ◆ ●</li></ul>               | Lariat                             | 51 ft.        | 1.5 min.  |
| ð  | • • • •                               | Looking Glass*                     | 459 ft.       | 5 min.    |
|    |                                       | Olympia Express*                   | 1,112 ft.     | 8 min.    |
| 7  | • • •                                 | Panoramic Express closes at 3:00   | pm 1,642 ft.  | 7.5 min.  |
| .1 | ■ ◆ ◆                                 | Pioneer Express* closes at 3:00 pm | 1,215 ft.     | 6.5 min.  |
| 1  | • •                                   | Pony Express                       | 1,052 ft.     | 6.5 min.  |
|    |                                       | Prospector Express                 | 703 ft.       | 4 min.    |
| 8  | •                                     | Spirit                             | 48 ft.        | 3 min.    |
|    |                                       | Sunnyside                          | 873 ft.       | 8 min.    |
| 1  | • • • •                               | Super Gauge Express                | 1,770 ft.     | 7 min.    |
|    |                                       | Village Cabriolet                  | 83 ft.        | 2.4 min.  |
|    | • • • •                               | Zephyr Express                     | 1,610 ft.     | 7 min.    |
|    | *No access to Winter Parl             | R Base from the bottom of these l  | ifts.         |           |
| N  |                                       |                                    |               |           |